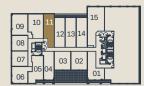

 $\oplus \, \text{8TH FLOOR}$ 

🕸 9TH - 15TH FLOOR

♦ 5TH FLOOR

| Μ | Λ | ۲. | 2 | L | L | Ν |
|---|---|----|---|---|---|---|
| S | Ρ | R  | I | ľ | 1 | G |

Dimensions, specifications, layouts and materials are approximate only and are subject to change without notice. Tile patterns may vary. Window size and location may vary. Actual usable floor space may vary from stated floor area. Balcony and terrace area is approximate and not included in net suite area. The purchaser acknowledges that the actual unit purchased may be a reverse layout to the plan shown. See Sales Representative for full details. E.&O.E.