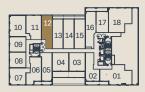

 $\oplus \, \text{8TH FLOOR}$ 

🕸 9TH - 15TH FLOOR

♦ 5TH FLOOR

| Μ | Λ | ۲. | 2 | L | L | Ν |
|---|---|----|---|---|---|---|
| S | Ρ | R  | I | ľ | 1 | G |

Dimensions, specifications, layouts and materials are approximate only and are subject to change without notice. Tile patterns may vary. Window size and location may vary. Actual usable floor space may vary from stated floor area. Balcony and terrace area is approximate and not included in net suite area. The purchaser acknowledges that the actual unit purchased may be a reverse layout to the plan shown. See Sales Representative for full details. E.&O.E.