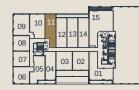

 $\oplus \, \text{8TH FLOOR}$ 

🕸 9TH - 15TH FLOOR

♦ 5TH FLOOR

| Μ | Λ | ۲. | 2 | L | L | Ν |
|---|---|----|---|---|---|---|
| S | Ρ | R  | I | ľ | 1 | G |

Dimensions, specifications, layouts and materials are approximate only and are subject to change without notice. Tile patterns may vary. Window size and location may vary. Actual usable floor space may vary from stated floor area. Balcony and terrace area is approximate and not included in net suite area. The purchaser acknowledges that the actual unit purchased may be a reverse layout to the plan shown. See Sales Representative for full details. E.&O.E.