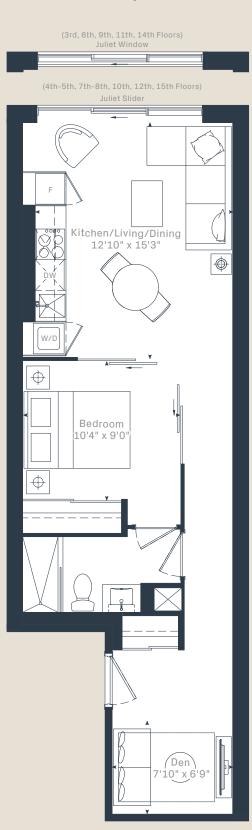

**1G+D** 1 Bedroom + Den

Interior 613 sf

|       | 14 15 16 | 17 |             |
|-------|----------|----|-------------|
|       |          |    | 20          |
|       | 14 15 10 |    | 21          |
|       | 05 04    | 귀붭 | <b>,</b> 01 |
| 07 06 |          | 03 | 02          |