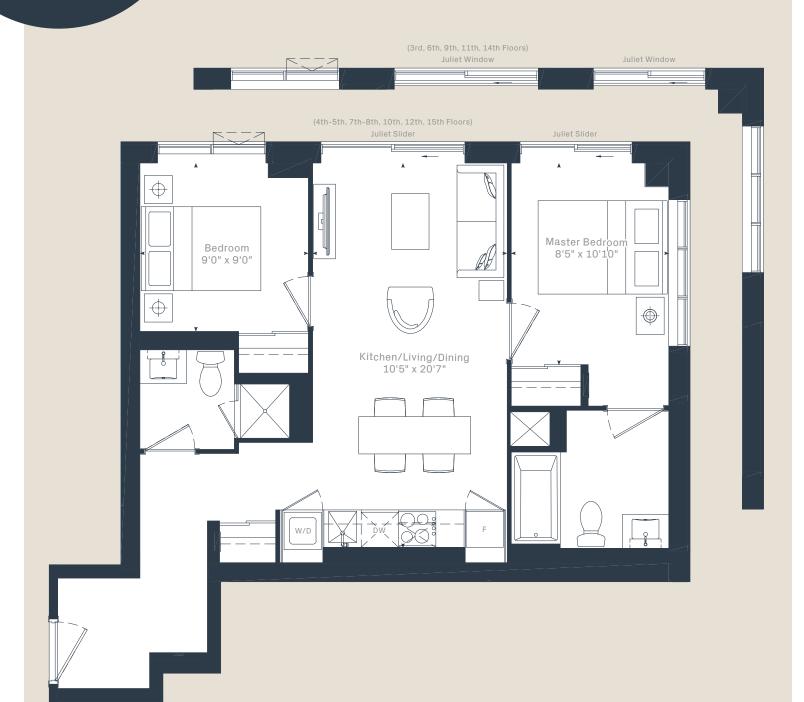

2C 2 Bedroom Interior 737 sf

 $\circledast \mathsf{7TH}\,\mathsf{FLOOR}$ 

4TH FLOOR

|   |     |      |          |    |    | 1  |    |    |   | -  | T |
|---|-----|------|----------|----|----|----|----|----|---|----|---|
|   |     |      |          |    |    |    |    | 18 |   | 19 | t |
|   | 11  | 12   | 13       | 14 | 15 | 16 | 17 |    | Ц | 20 | l |
|   | 10  | 1    | 5        | 14 | 12 | 10 |    |    | T | 01 |   |
|   | 10  |      | <u>3</u> |    | -  | _  | R  | ů. | 1 | 21 | I |
|   | 09  |      |          | 05 | 5  | 04 |    |    | Ļ | 01 |   |
|   | 08  | <br> | 06       | Ē  |    | ** | 03 |    |   | 02 |   |
| 4 | OTL |      | 5        | гш |    | ~  |    | ,  |   |    |   |

♦ 5TH FLOOR

**Greybrook** Realty Partners

Dimensions, specifications, layouts and materials are approximate only and are subject to change without notice. Tile patterns may vary. Window size and location may vary. Actual usable floor space may vary from stated floor area. Balcony and terrace area is approximate and not included in net suite area. The purchaser acknowledges that the actual unit purchased may be a reverse layout to the plan shown. See Sales Representative for full details. E.&O.E.