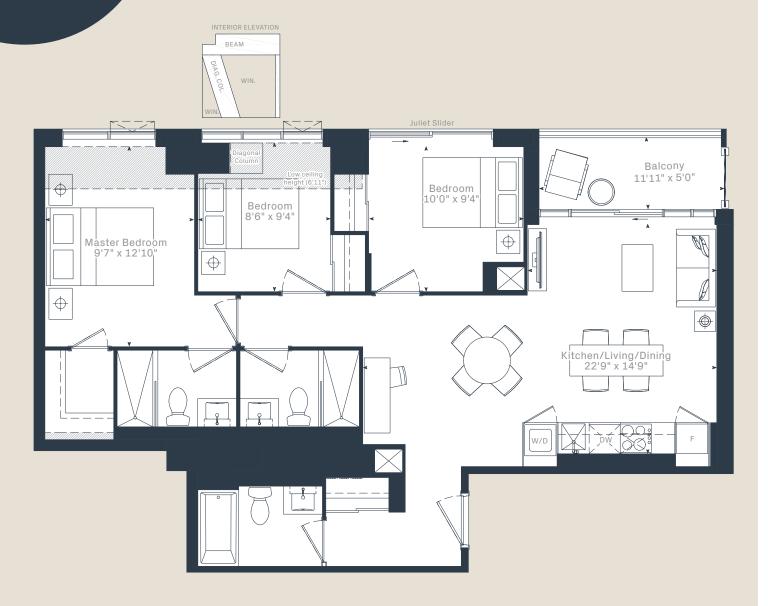

3D

3 Bedroom

Interior 1005 sf

Exterior 59 sf

Total 1064 sf

## **HOUSE Q**ASSEMBLY

At Sterling Junction

**∌** 7TH FLOOR

Dimensions, specifications, layouts and materials are approximate only and are subject to change without notice.

Tile patterns may vary. Window size and location may vary. Actual usable floor space may vary from stated floor area.

Balcony and terrace area is approximate and not included in net suite area. Lower ceiling height as indicated in the plan with diagonal hatched area. The purchaser acknowledges that the actual unit purchased may be a reverse layout to the plan shown. See Sales Representative for full details. E.&O.E.