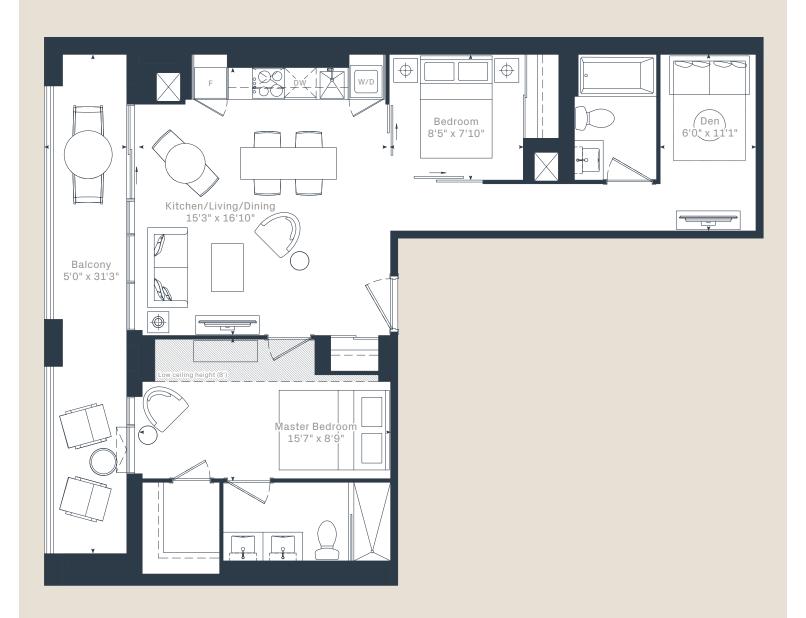

2E+D

2 Bedroom + Den

Interior 845 sf

Exterior 151 sf

Total 996 sf

## HOUSE #ASSEMBLY

At Sterling Junction

**∌** 4TH FLOOR

Dimensions, specifications, layouts and materials are approximate only and are subject to change without notice.

Tile patterns may vary. Window size and location may vary. Actual usable floor space may vary from stated floor area.

Balcony and terrace area is approximate and not included in net suite area. Lower ceiling height as indicated in the plan with diagonal hatched area. The purchaser acknowledges that the actual unit purchased may be a reverse layout to the plan shown. See Sales Representative for full details. E.&O.E.